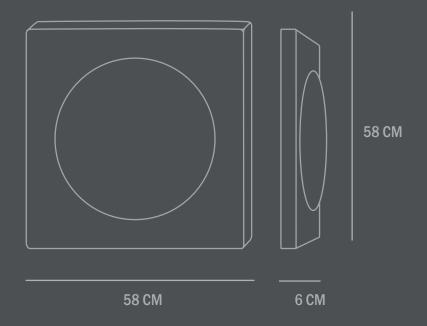

Do not use household cleaners.

Dimensions: L58 /W6 /H58 CM

Country of origin: IN

Product weight: 7,50 Kg

Packaging:

Dimensions: L70 / W73 / H18 CM Total weight incl. product: 9,50 Kg

Number of parcels: 1
Material: Brown cardboard